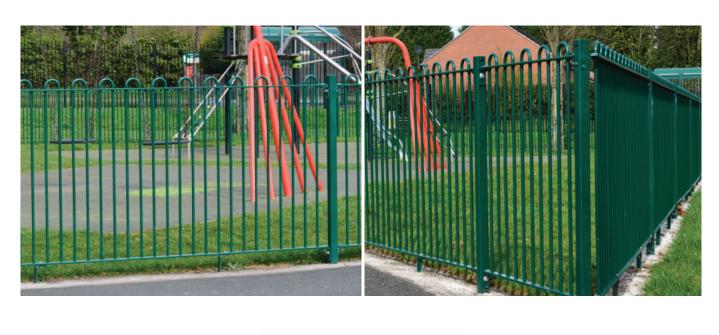

## Paramount Bow top fencing offers an aesthetic solution for securing and maintaining safety in a wide range of applications

It is a popular choice for parks and recreation grounds, car parks, gardens, landscaped areas and educational establishments. The fencing range can be directly buried into the ground as a conventional post and panel formation, or alternatively we offer wall-mounted versions, designed to either bolt onto the wall or be included as part of the wall's construction.

Initially developed as an alternative to traditional vertical bar fencing, our Bow top range offers strength, rigidity and durability in one product configuration. The fence panel is secured to the post using a tamper-resistant pin, which reduces the risk of unauthorised tampering and interference.