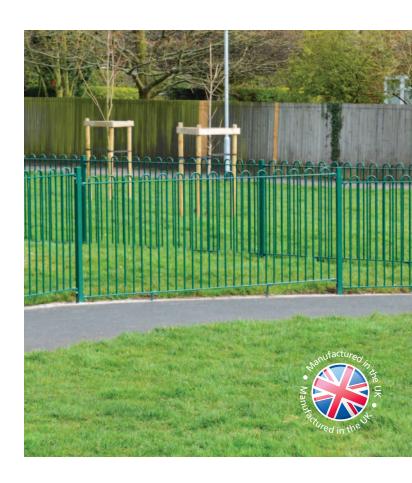

## Paramount Bow top fencing offers an aesthetic solution for securing and maintaining safety in a wide range of applications

It is a popular choice for parks and recreation grounds, car parks, gardens, landscaped areas and educational establishments. The fencing range can be directly buried into the ground as a conventional post and panel formation, or alternatively we offer wall-mounted versions, designed to either bolt onto the wall or be included as part of the wall's construction.

Initially developed as an alternative to traditional vertical bar fencing, our Bow top range offers strength, rigidity and durability in one product configuration. The fence panel is secured to the post using a tamper-resistant pin, which reduces the risk of unauthorised tampering and interference.