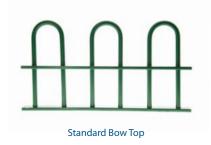

## Bow top fencing

## Paramount Bow top fencing offers an aesthetic solution for securing and maintaining safety in a wide range of applications

It is a popular choice for parks and recreation grounds, car parks, gardens, landscaped areas and educational establishments. The fencing range can be directly buried into the ground as a conventional post and panel formation, or alternatively we offer wall-mounted versions, designed to either bolt onto the wall or be included as part of the wall's construction.

Initially developed as an alternative to traditional vertical bar fencing, our Bow top range offers strength, rigidity and durability in one product configuration. The fence panel is secured to the post using a tamper-resistant pin, which reduces the risk of unauthorised tampering and interference.