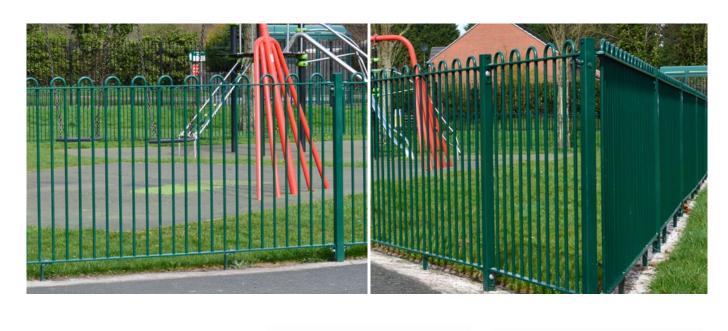

## Paramount Bow top fencing offers an aesthetic solution for securing and maintaining safety in a wide range of applications

It is a popular choice for parks and recreation grounds, car parks, gardens, landscaped areas and educational establishments. The fencing range can be directly buried into the ground as a conventional post and panel formation, or alternatively we offer wall-mounted versions, designed to either bolt onto the wall or be included as part of the wall's construction.

Initially developed as an alternative to traditional vertical bar fencing, our Bow top range offers strength, rigidity and durability in one product configuration. The fence panel is secured to the post using a tamper-resistant pin, which reduces the risk of unauthorised tampering and interference.