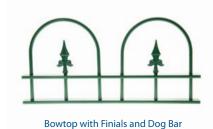

## Bow top fencing

## Paramount Bow top fencing offers an aesthetic solution for securing and maintaining safety in a wide range of applications

It is a popular choice for parks and recreation grounds, car parks, gardens, landscaped areas and educational establishments. The fencing range can be directly buried into the ground as a conventional post and panel formation, or alternatively we offer wall-mounted versions, designed to either bolt onto the wall or be included as part of the wall's construction.

Initially developed as an alternative to traditional vertical bar fencing, our Bow top range offers strength, rigidity and durability in one product configuration. The fence panel is secured to the post using a tamper-resistant pin, which reduces the risk of unauthorised tampering and interference.