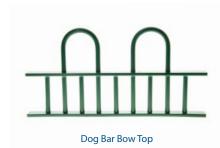

## Bow top fencing

## Paramount Bow top fencing offers an aesthetic solution for securing and maintaining safety in a wide range of applications

It is a popular choice for parks and recreation grounds, car parks, gardens, landscaped areas and educational establishments. The fencing range can be directly buried into the ground as a conventional post and panel formation, or alternatively we offer wall-mounted versions, designed to either bolt onto the wall or be included as part of the wall's construction.

Initially developed as an alternative to traditional vertical bar fencing, our Bow top range offers strength, rigidity and durability in one product configuration. The fence panel is secured to the post using a tamper-resistant pin, which reduces the risk of unauthorised tampering and interference.