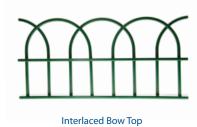

## Bow top fencing

## Paramount Bow top fencing offers an aesthetic solution for securing and maintaining safety in a wide range of applications

It is a popular choice for parks and recreation grounds, car parks, gardens, landscaped areas and educational establishments. The fencing range can be directly buried into the ground as a conventional post and panel formation, or alternatively we offer wall-mounted versions, designed to either bolt onto the wall or be included as part of the wall's construction.

Initially developed as an alternative to traditional vertical bar fencing, our Bow top range offers strength, rigidity and durability in one product configuration. The fence panel is secured to the post using a tamper-resistant pin, which reduces the risk of unauthorised tampering and interference.