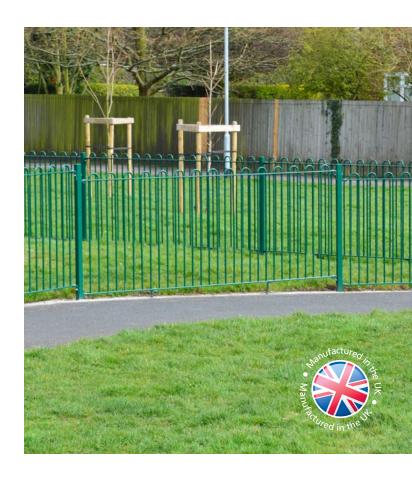

## Paramount Bow top fencing offers an aesthetic solution for securing and maintaining safety in a wide range of applications

It is a popular choice for parks and recreation grounds, car parks, gardens, landscaped areas and educational establishments. The fencing range can be directly buried into the ground as a conventional post and panel formation, or alternatively we offer wall-mounted versions, designed to either bolt onto the wall or be included as part of the wall's construction.

The use of brick walls can supply additional height and also offer a stylish and modern appearance suitable for use in architectural designs. We offer a range of variant designs which can be specified to enhance most environments.