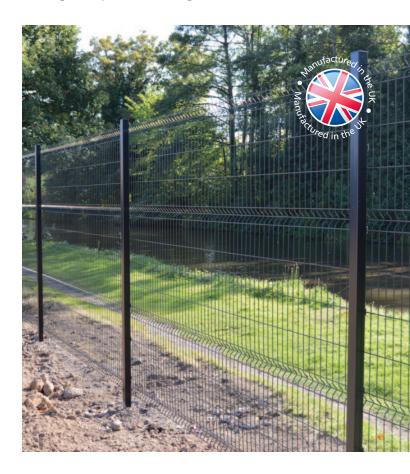

## Paramesh 3M

Paramesh 3M mesh fencing offers clients, specifiers and end users a cost-effective solution which is attractive in appearance, long-lasting, and ideally suited for boundary and low risk security applications. Paramesh 3M is available in heights up to 2.4m high.

Paramesh 3M fence panels are constructed using galvanised horizontal and vertical wires, 5mm in diameter and resistance welded to the intersections to form a 200mm x 50mm mesh pattern. Additional fence rigidity is provided by pressing 'V' beams into the fence panel, running horizontally through the mesh. These offer additional strength and impact resistance, Paramesh 3M fencing is also available with a range of complimentary single- and double-leaf gates.

Applications for the Paramesh 3M mesh fencing system include retail parks, schools, colleges, universities and wildlife parks.

Paramesh 3M is supplied in 3m panels, which reduces the erection time. This creates lower installation costs and increases the probability of contract award, especially in competitive procurement tenders.