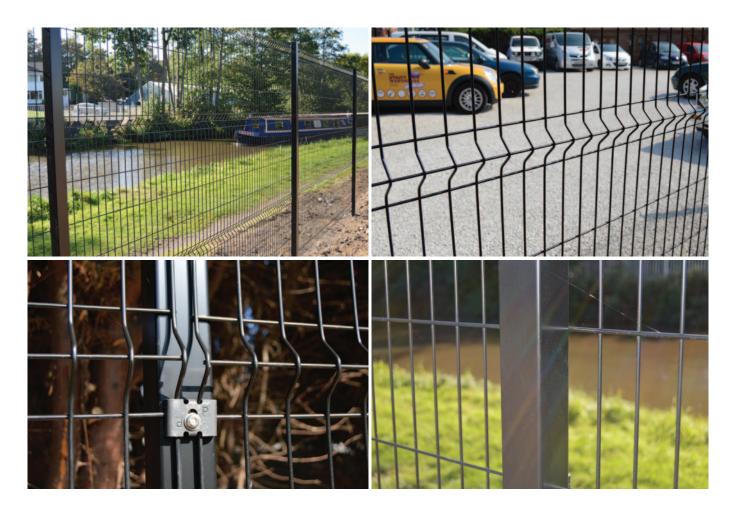

Paramesh 3M fence panels are constructed using galvanised horizontal and vertical wires, 5mm in diameter and resistance welded to the intersections to form a 200mm x 50mm mesh pattern. Additional fence rigidity is provided by pressing 'V' beams into the fence panel, running horizontally through the mesh. These offer additional strength and impact resistance, Paramesh 3M fencing is also available with a range of complimentary single- and double-leaf gates.

Paramesh 3M can be specified in any industry standard RAL colour.

- ✓ Cost effective mesh fencing solution
- ✓ Simple and quick to erect
- ✓ Ideal replacement for chain link fencing
- ✔ Protection of low security risk premises and assets