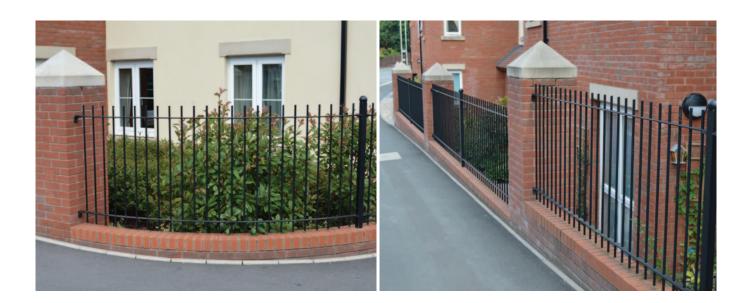

Architectural fencing is supplied in panel form, and can be easily erected with minimum disruption to the property.

Where a design already exists, we can offer to match most products which have already been installed; this service is particularly useful on heritage sites.