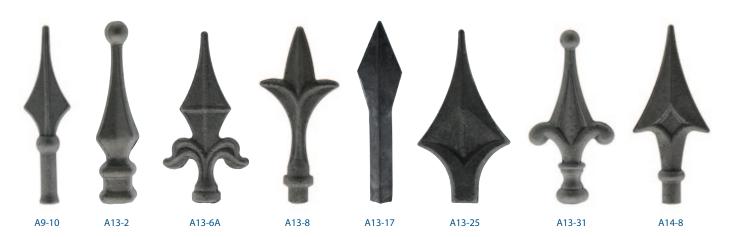

The possibilities of configurations, material specifications and design are endless, with the option of making a truly unique architectural fence complemented by matching access gates.

Paramount offer a range of stylish and contemporary hand-forged finials, which can be configured to provide a design to suit the client commissioning the project. Our finials can be viewed interactively through our web site, offering confidence to the end user and specifier that once your architectural fence arrives, it will meet your most exacting standard.